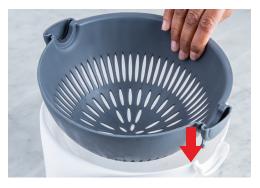

#### HOW TO USE

1. Insert drain basket into prep bowl.

2. Snap the cover into place.

3. Insert the blade of your choice onto the cover and snap into place.

4. Affix the hand guard onto the item to be grated or sliced.