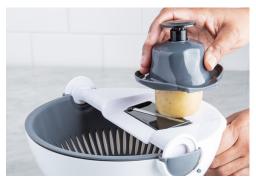

#### HOW TO USE

1. Insert drain basket into prep bowl.

2. Snap the cover into place.

3. Insert the blade of your choice onto the cover and snap into place.

4. Affix the hand guard onto the item to be grated or sliced.

5. Use a back and forth motion to slice or grate your item.