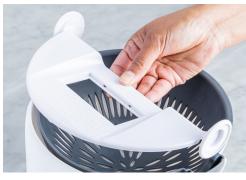

#### HOW TO USE

1. Insert drain basket into prep bowl.

2. Snap the cover into place.

3. Insert the blade of your choice onto the cover and snap into place.

4. Affix the hand guard onto the item to be grated or sliced.