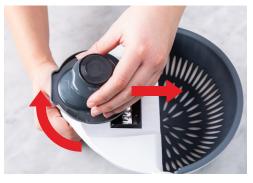

4. Rotate the hand guard 90 degrees, and pass over the blade.

5. After each pass over the blade, rotate the hand guard 90 degrees.