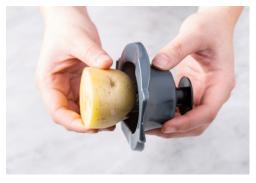

## HOW TO USE THE WAFFLE BLADE

1. Insert waffle blade in the cover and snap into place

2. Cut your potato in half and insert into the hand guard.

3. Make the first pass over the blade - note the direction of the hand guard.

4. Rotate the hand guard 90 degrees, and pass over the blade.

5. After each pass over the blade, rotate the hand guard 90 degrees.