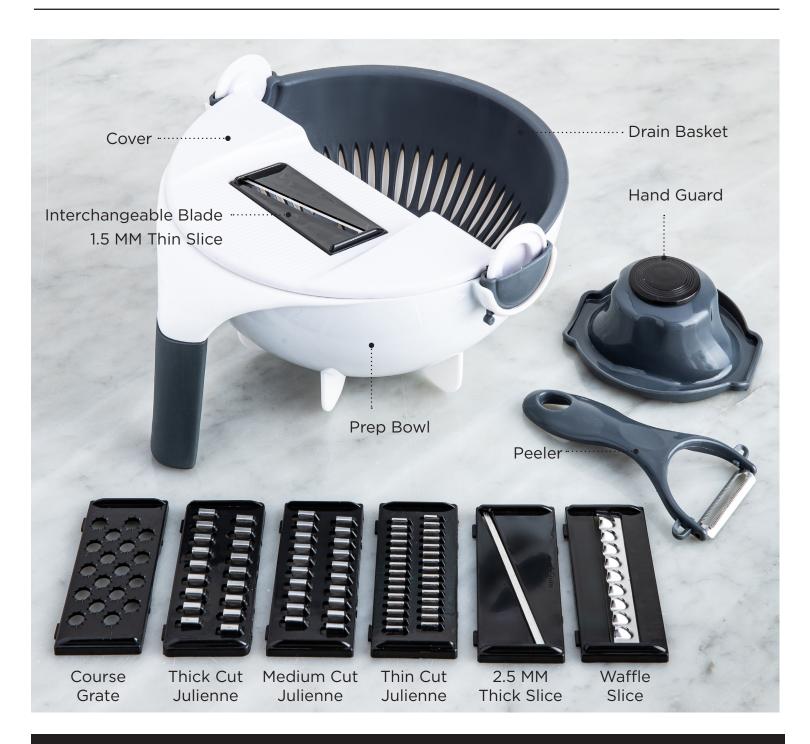

# KSP Multi-Prep Colander & Slicer/Grater

#### HOW TO USE

1. Insert drain basket into prep bowl.

2. Snap the cover into place.

3. Insert the blade of your choice onto the cover and snap into place.

4. Affix the hand guard onto the item to be grated or sliced.

5. Use a back and forth motion to slice or grate your item.