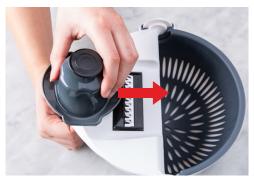

## HOW TO USE THE WAFFLE BLADE

1. Insert waffle blade in the cover and snap into place

2. Cut your potato in half and insert into the hand guard.

3. Make the first pass over the blade - note the direction of the hand guard.