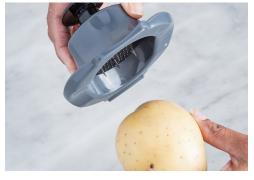

## HOW TO USE THE WAFFLE BLADE

1. Insert waffle blade in the cover and snap into place

2. Cut your potato in half and insert into the hand guard.

3. Make the first pass over the blade - note the direction of the hand guard.

4. Rotate the hand guard 90 degrees, and pass over the blade.

5. After each pass over the blade, rotate the hand guard 90 degrees.