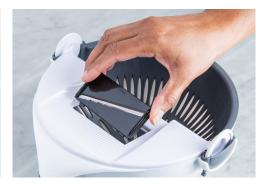

#### HOW TO USE

1. Insert drain basket into prep bowl.

2. Snap the cover into place.

3. Insert the blade of your choice onto the cover and snap into place.

4. Affix the hand guard onto the item to be grated or sliced.