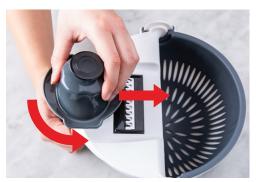

4. Rotate the hand guard 90 degrees, and pass over the blade.

5. After each pass over the blade, rotate the hand guard 90 degrees.