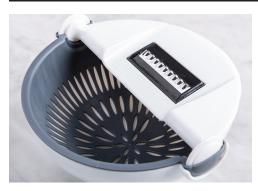

#### HOW TO USE

1. Insert drain basket into prep bowl.

2. Snap the cover into place.

3. Insert the blade of your choice onto the cover and snap into place.

4. Affix the hand guard onto the item to be grated or sliced.