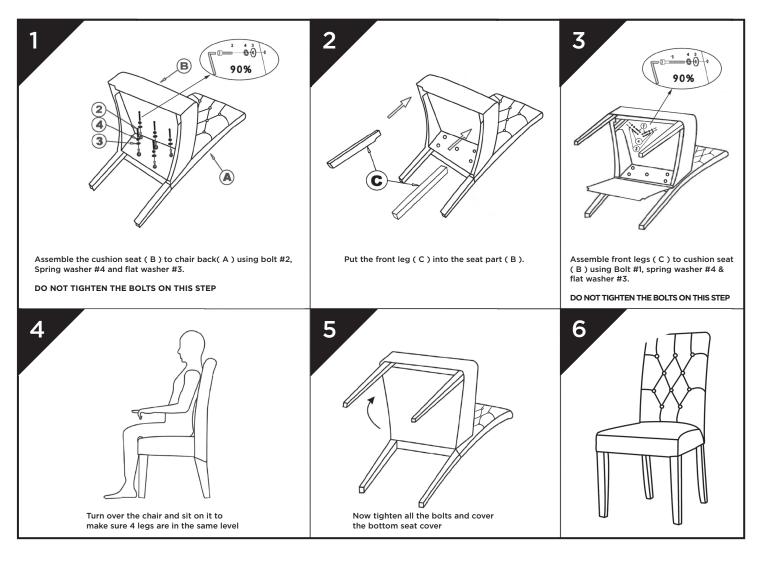

ace**

Keep plenty of clear space and use a clean rug or drop cloth if needed.

#### **Double Check**

that all pieces are in place before tightening screws. This ensures quick assembly.

## **Parts List**

| Parts ID | lmage | Description  | Qty |
|----------|-------|--------------|-----|
| A        |       | Chair Back   | 1   |
| В        |       | Seat Cushion | 1   |
| С        |       | Front Legs   | 2   |

## **Hardware Parts**

| Parts ID | Image     | Description   | Qty |
|----------|-----------|---------------|-----|
| 1        | (D)       | M8x60mm       | 4   |
| 2        | <b>()</b> | M8x50mm       | 5   |
| 3        | 0         | Washer        | 9   |
| 4        |           | Spring Washer | 9   |
| 5        |           | Allen key     | 1   |

# **Assembly Instructions**