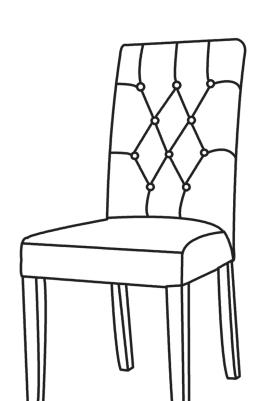

# Audrey Dining Chair Assembly Instructions



# **Assembly Tips**





#### Count

all pieces and hardware before assembling.

#### Review

the instructions from beginning to end before getting started.

### **Make Space**

Keep plenty of clear space and use a clean rug or drop cloth if needed.

#### **Double Check**

that all pieces are in place before tightening screws. This ensures quick assembly.

## **Parts List**

| Parts ID | lmage | Description  | Qty |
|----------|-------|--------------|-----|
| A        |       | Chair Back   | 1   |
| В        |       | Seat Cushion | 1   |
| С        |       | Front Legs   | 2   |

## **Hardware Parts**

| Parts ID | Image     | Description   | Qty |
|----------|-----------|---------------|-----|
| 1        | (D)       | M8x60mm       | 4   |
| 2        | <b>()</b> | M8x50mm       | 5