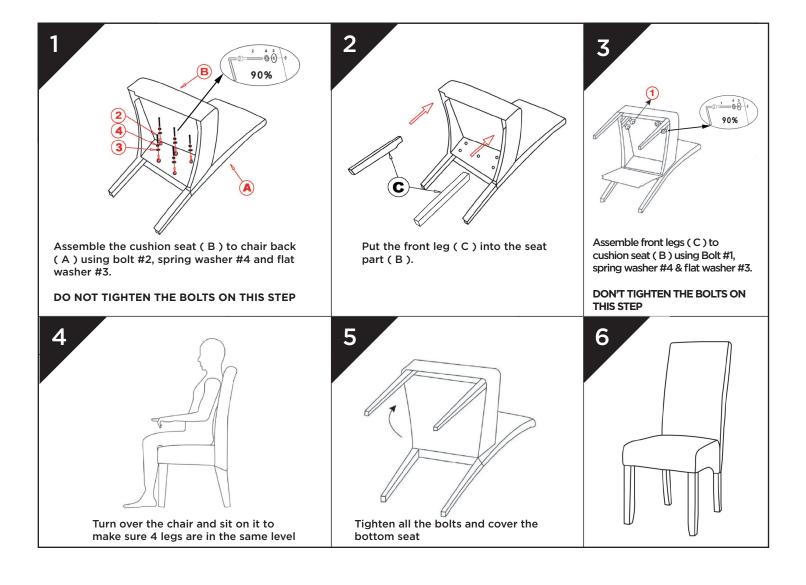

## **Assembly Instructions**

# **Assembly Tips**

\* Two adults required to assemble the product

#### Count

all pieces and hardware before assembling.

## **Review**

the instructions from beginning to end before getting started.

## **Make Space**

Keep plenty of clear space and use a clean rug or drop cloth if needed.

## **Double Check**

that all pieces are in place before tightening screws. This ensures quick assembly.