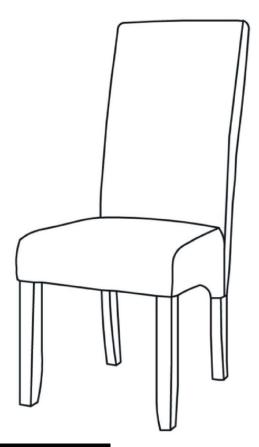

#### **Parts List**

| Parts ID | lmage      | Description  | Qty |
|----------|------------|--------------|-----|
| A        |            | Chair Back   | 1   |
| В        | $\bigcirc$ | Seat Cushion | 1   |
| С        |            | Front Legs   | 2   |