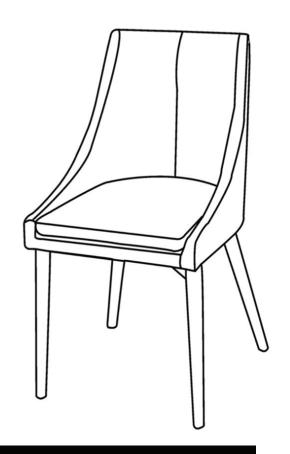

#### **Parts List**

| NO. | PARTS          | Q'TY |
|-----|----------------|------|
| Α   | <b>M6</b> x 65 | 4    |
| В   | <b>M6</b> x40  | 4    |
| С   | <b>∅</b>       | 8    |
| D   | <u></u> М6     | 1    |
| 1   | <u> </u>       | 1    |