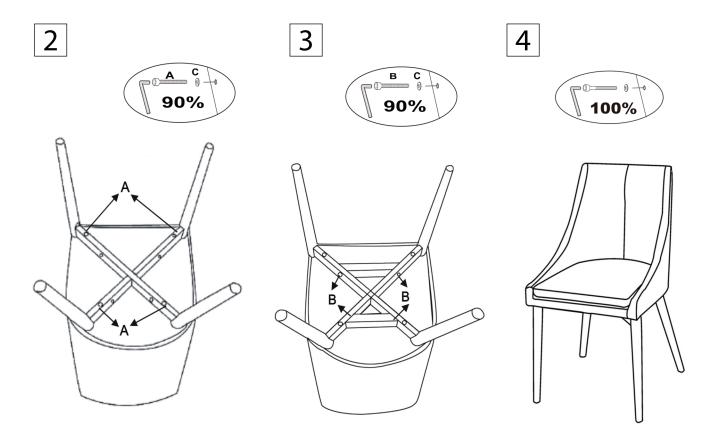

# **Double Check**

that all pieces are in place before tightening screws. This ensures quick assembly. .

Finally, level the chair and tighten all the bolts 100%