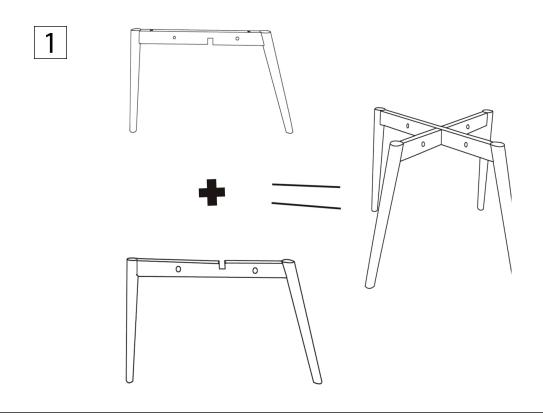

### Count

all pieces and hardware before assembling.

## **Review**

the instructions from beginning to end before getting started.