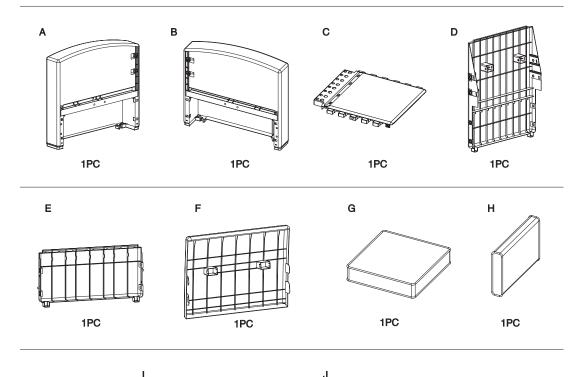

### **Chair Assembly Instructions**

STK # 88624



## **Assembly Tips**









#### Count

all pieces and hardware before assembling.

#### **Review**

the instructions from beginning to end before getting started.

#### **Make Space**

Keep plenty of clear space and use a clean rug or drop cloth if needed.

#### **Double Check**

that all pieces are in place before tightening screws. This ensures quick assembl ...

## **Chair Assembly Instructions**

STK # 88624









## **Chair Assembly Instructions**

STK # 88624

STEP 1









### **Chair Assembly Instructions**

STK # 88624



## **Chair Assembly Instructions**

STK # 88624