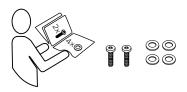

### **Chair Assembly Instructions**

STK # 88624



## **Assembly Tips**









#### Count

all pieces and hardware before assembling.

#### **Review**

the instructions from beginning to end before getting started.

#### **Make Space**

Keep plenty of clear space and use a clean rug or drop cloth if needed.

#### **Double Check**

that all pieces are in place before tightening screws. This ensures quick assembl ...

## **Chair Assembly Instructions**

STK # 88624









## **Chair Assembly Instructions**

STK # 88624

STEP 1









### **Chair Assembly Instructions**

STK # 88624



## **Chair Assembly Instructions**

STK # 88624