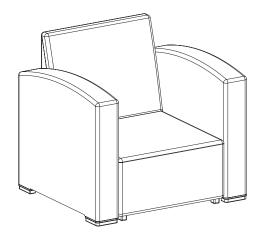

### **Chair Assembly Instructions**

STK # 88624



## **Assembly Tips**









#### Count

all pieces and hardware before assembling.

#### **Review**

the instructions from beginning to end before getting started.

#### **Make Space**

Keep plenty of clear space and use a clean rug or drop cloth if needed.

#### **Double Check**

that all pieces are in place before tightening screws. This ensures quick assembl ...

## **Chair Assembly Instructions**

STK # 88624









## **Chair Assembly Instructions**

STK # 88624

STEP 1









### **Chair Assembly Instructions**

STK # 88624



## **Chair Assembly Instructions**

STK # 88624