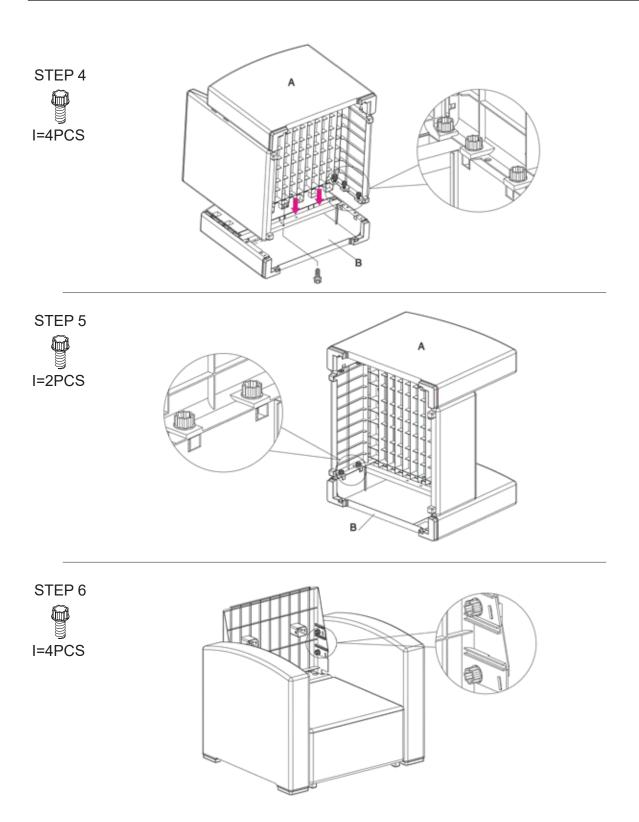

### **Chair Assembly Instructions**

STK # 88624



## **Assembly Tips**









#### Count

all pieces and hardware before assembling.

#### **Review**

the instructions from beginning to end before getting started.

#### **Make Space**

Keep plenty of clear space and use a clean rug or drop cloth if needed.

#### **Double Check**

that all pieces are in place before tightening screws. This ensures quick assembl ...

## **Chair Assembly Instructions**

STK # 88624









## **Chair Assembly Instructions**

STK # 88624

STEP 1









### **Chair Assembly Instructions**

STK # 88624



## **Chair Assembly Instructions**

STK # 88624