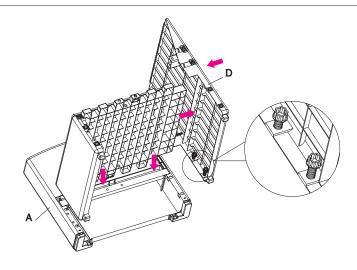

### **Chair Assembly Instructions**

STK # 88624



## **Assembly Tips**









#### Count

all pieces and hardware before assembling.

#### **Review**

the instructions from beginning to end before getting started.

#### **Make Space**

Keep plenty of clear space and use a clean rug or drop cloth if needed.

#### **Double Check**

that all pieces are in place before tightening screws. This ensures quick assembl ...

## **Chair Assembly Instructions**

STK # 88624









## **Chair Assembly Instructions**

STK # 88624

STEP 1









### **Chair Assembly Instructions**

STK # 88624



## **Chair Assembly Instructions**

STK # 88624