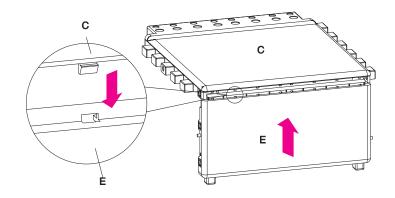

### **Chair Assembly Instructions**

STK # 88624



## **Assembly Tips**









#### Count

all pieces and hardware before assembling.

#### **Review**

the instructions from beginning to end before getting started.

#### **Make Space**

Keep plenty of clear space and use a clean rug or drop cloth if needed.

#### **Double Check**

that all pieces are in place before tightening screws. This ensures quick assembl ...

## **Chair Assembly Instructions**

STK # 88624









## **Chair Assembly Instructions**

STK # 88624

STEP 1









### **Chair Assembly Instructions**

STK # 88624



## **Chair Assembly Instructions**

STK # 88624