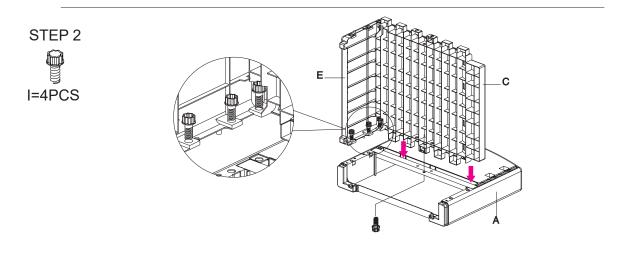

### **Chair Assembly Instructions**

STK # 88624



## **Assembly Tips**









#### Count

all pieces and hardware before assembling.

#### **Review**

the instructions from beginning to end before getting started.

#### **Make Space**

Keep plenty of clear space and use a clean rug or drop cloth if needed.

#### **Double Check**

that all pieces are in place before tightening screws. This ensures quick assembl ...

## **Chair Assembly Instructions**

STK # 88624









## **Chair Assembly Instructions**

STK # 88624

STEP 1









### **Chair Assembly Instructions**

STK # 88624



## **Chair Assembly Instructions**

STK # 88624