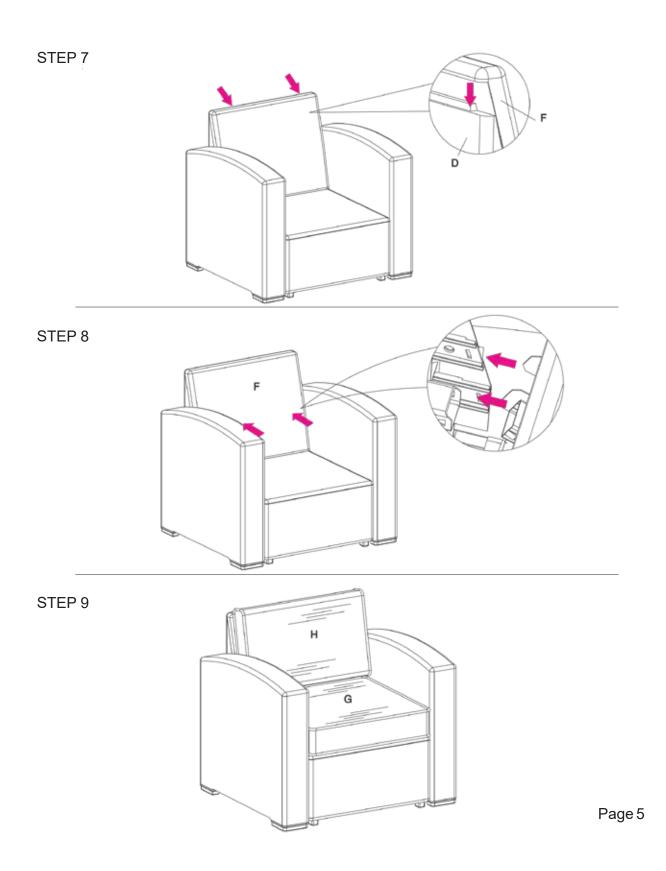

### **Chair Assembly Instructions**

STK # 88624



## **Assembly Tips**









#### Count

all pieces and hardware before assembling.

#### **Review**

the instructions from beginning to end before getting started.

#### **Make Space**

Keep plenty of clear space and use a clean rug or drop cloth if needed.

#### **Double Check**

that all pieces are in place before tightening screws. This ensures quick assembl ...

## **Chair Assembly Instructions**

STK # 88624









## **Chair Assembly Instructions**

STK # 88624

STEP 1









### **Chair Assembly Instructions**

STK # 88624



## **Chair Assembly Instructions**

STK # 88624