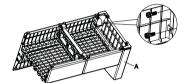

## **Couch Assembly Instructions**

STK # 88625



## **Assembly Tips**











#### Count

all pieces and hardware before assembling.

### **Review**

the instructions from beginning to end before getting started.

### **Make Space**

Keep plenty of clear space and use a clean rug or drop cloth if needed.

#### **Double Check**

that all pieces are in place before tightening screws. This ensures quick assembly. .

## **Couch Assembly Instructions**

STK # 88625

















G











**Couch Assembly Instructions** 

STK # 88625







STEP 2



STEP 3



J=3PCS



STEP 4



J=2PCS



STEP 5



J=2PCS



### **Couch Assembly Instructions**

STK # 88625





STEP 7



J=2PCS



STEP 8



J=2PCS



STEP 9



J=4PCS



STEP 10



J=2PCS



## **Couch Assembly Instructions**

STK # 88625





STEP 12



STEP 13



STEP 14



STEP 15