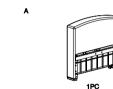

## **Couch Assembly Instructions**

STK # 88625

G

**Couch Assembly Instructions** 

STK # 88625

STEP 2

STEP 3

J=3PCS