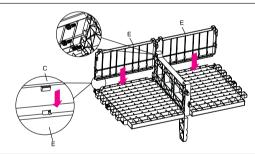

## **Couch Assembly Instructions**

STK # 88625

G

**Couch Assembly Instructions** 

STK # 88625

STEP 2

STEP 3

J=3PCS