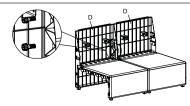

### **Couch Assembly Instructions**

STK # 88625

STEP 7

J=2PCS

STEP 8

J=2PCS

STEP 9

J=4PCS