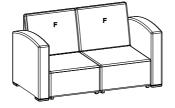

### **Couch Assembly Instructions**

STK # 88625

STEP 7

J=2PCS

STEP 8

J=2PCS

STEP 9

J=4PCS

STEP 10

J=2PCS