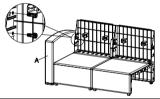

### **Couch Assembly Instructions**

STK # 88625

STEP 7

J=2PCS

STEP 8

J=2PCS

STEP 9

J=4PCS