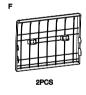

## **Couch Assembly Instructions**

STK # 88625

G

**Couch Assembly Instructions** 

STK # 88625

STEP 2

STEP 3

J=3PCS