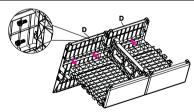

## **Couch Assembly Instructions**

STK # 88625



## **Assembly Tips**











#### Count

all pieces and hardware before assembling.

### **Review**

the instructions from beginning to end before getting started.

### **Make Space**

Keep plenty of clear space and use a clean rug or drop cloth if needed.

#### **Double Check**

that all pieces are in place before tightening screws. This ensures quick assembly. .

## **Couch Assembly Instructions**

STK # 88625

















G











**Couch Assembly Instructions** 

STK # 88625







STEP 2



STEP 3



J=3PCS



STEP 4



J=2PCS



STEP 5



J=2PCS



### **Couch Assembly Instructions**

STK # 88625





STEP 7



J=2PCS



STEP 8



J=2PCS



STEP 9



J=4PCS



STEP 10



J=2PCS



## **Couch Assembly Instructions**

STK # 88625





STEP 12



STEP 13



STEP 14



STEP 15