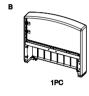

## **Couch Assembly Instructions**

STK # 88625

G

**Couch Assembly Instructions** 

STK # 88625

STEP 2

STEP 3

J=3PCS