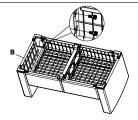

## **Couch Assembly Instructions**

STK # 88625



## **Assembly Tips**











#### Count

all pieces and hardware before assembling.

### **Review**

the instructions from beginning to end before getting started.

### **Make Space**

Keep plenty of clear space and use a clean rug or drop cloth if needed.

#### **Double Check**

that all pieces are in place before tightening screws. This ensures quick assembly. .

## **Couch Assembly Instructions**

STK # 88625

















G











**Couch Assembly Instructions** 

STK # 88625







STEP 2



STEP 3



J=3PCS



STEP 4



J=2PCS



STEP 5



J=2PCS



### **Couch Assembly Instructions**

STK # 88625





STEP 7



J=2PCS



STEP 8



J=2PCS



STEP 9



J=4PCS



STEP 10



J=2PCS



## **Couch Assembly Instructions**

STK # 88625





STEP 12



STEP 13



STEP 14



STEP 15