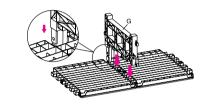

### **Couch Assembly Instructions**

STK # 88625

STEP 7

J=2PCS

STEP 8

J=2PCS

STEP 9

J=4PCS