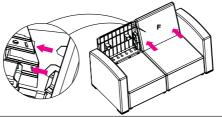

## **Couch Assembly Instructions**

STK # 88625

G

**Couch Assembly Instructions** 

STK # 88625

STEP 2

STEP 3

J=3PCS

STEP 4

J=2PCS

STEP 5

J=2PCS