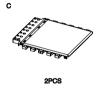

## **Couch Assembly Instructions**

STK # 88625

G

**Couch Assembly Instructions** 

STK # 88625

STEP 2

STEP 3

J=3PCS