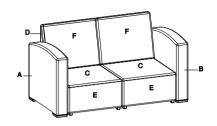

## **Couch Assembly Instructions**

STK # 88625



## **Assembly Tips**











#### Count

all pieces and hardware before assembling.

### **Review**

the instructions from beginning to end before getting started.

### **Make Space**

Keep plenty of clear space and use a clean rug or drop cloth if needed.

#### **Double Check**

that all pieces are in place before tightening screws. This ensures quick assembly. .

## **Couch Assembly Instructions**

STK # 88625

















G











**Couch Assembly Instructions** 

STK # 88625







STEP 2



STEP 3



J=3PCS



STEP 4



J=2PCS



STEP 5



J=2PCS



### **Couch Assembly Instructions**

STK # 88625





STEP 7



J=2PCS



STEP 8



J=2PCS



STEP 9



J=4PCS



STEP 10



J=2PCS



## **Couch Assembly Instructions**

STK # 88625





STEP 12



STEP 13



STEP 14



STEP 15