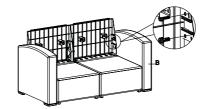

h Assembly Instructions**

STK # 88625



## **Assembly Tips**











#### Count

all pieces and hardware before assembling.

### **Review**

the instructions from beginning to end before getting started.

### **Make Space**

Keep plenty of clear space and use a clean rug or drop cloth if needed.

#### **Double Check**

that all pieces are in place before tightening screws. This ensures quick assembly. .

## **Couch Assembly Instructions**

STK # 88625

















G











**Couch Assembly Instructions** 

STK # 88625







STEP 2



STEP 3



J=3PCS



STEP 4



J=2PCS



STEP 5



J=2PCS



### **Couch Assembly Instructions**

STK # 88625





STEP 7



J=2PCS



STEP 8



J=2PCS



STEP 9



J=4PCS



STEP 10



J=2PCS



## **Couch Assembly Instructions**

STK # 88625





STEP 12



STEP 13



STEP 14



STEP 15