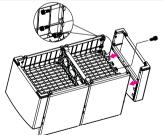

## **Couch Assembly Instructions**

STK # 88625



## **Assembly Tips**











#### Count

all pieces and hardware before assembling.

### **Review**

the instructions from beginning to end before getting started.

### **Make Space**

Keep plenty of clear space and use a clean rug or drop cloth if needed.

#### **Double Check**

that all pieces are in place before tightening screws. This ensures quick assembly. .

## **Couch Assembly Instructions**

STK # 88625

















G











**Couch Assembly Instructions** 

STK # 88625







STEP 2



STEP 3



J=3PCS



STEP 4



J=2PCS



STEP 5



J=2PCS



### **Couch Assembly Instructions**

STK # 88625





STEP 7



J=2PCS



STEP 8



J=2PCS



STEP 9



J=4PCS



STEP 10



J=2PCS



## **Couch Assembly Instructions**

STK # 88625





STEP 12



STEP 13



STEP 14



STEP 15