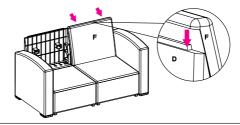

### **Couch Assembly Instructions**

STK # 88625

STEP 7

J=2PCS

STEP 8

J=2PCS

STEP 9

J=4PCS