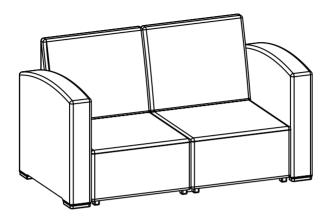

## **Couch Assembly Instructions**

STK # 88625



## **Assembly Tips**











#### Count

all pieces and hardware before assembling.

### **Review**

the instructions from beginning to end before getting started.

### **Make Space**

Keep plenty of clear space and use a clean rug or drop cloth if needed.

#### **Double Check**

that all pieces are in place before tightening screws. This ensures quick assembly. .

## **Couch Assembly Instructions**

STK # 88625

















G











**Couch Assembly Instructions** 

STK # 88625







STEP 2



STEP 3



J=3PCS



STEP 4



J=2PCS



STEP 5



J=2PCS



### **Couch Assembly Instructions**

STK # 88625





STEP 7



J=2PCS



STEP 8



J=2PCS



STEP 9



J=4PCS



STEP 10



J=2PCS



## **Couch Assembly Instructions**

STK # 88625





STEP 12



STEP 13



STEP 14



STEP