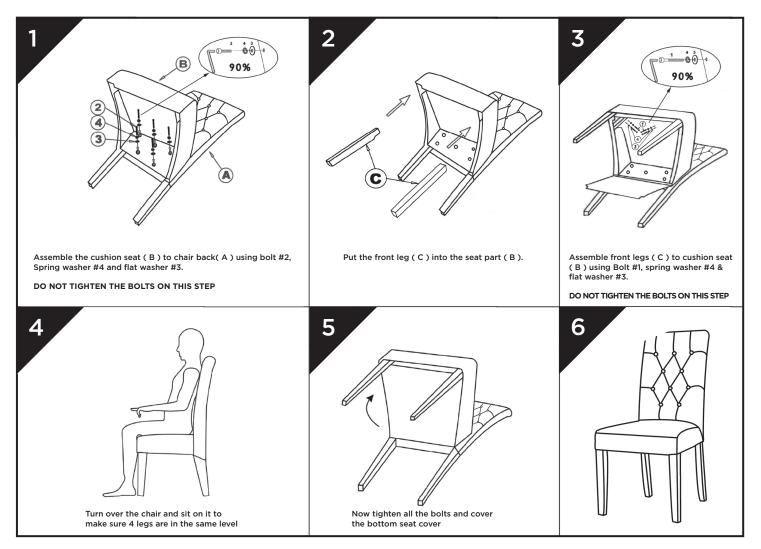

| Description   | Qty |
|----------|---------------------------------------------------------------------------------|---------------|-----|
| 1        | 0                                                                               | M8x60mm       | 4   |
| 2        | ()<br>()<br>()<br>()<br>()<br>()<br>()<br>()<br>()<br>()<br>()<br>()<br>()<br>( | M8x50mm       | 5   |
| 3        | 0                                                                               | Washer        | 9   |
| 4        | Ø                                                                               | Spring Washer | 9   |
| 5        |                                                                                 | Allen key     | 1   |

## **Assembly Instructions**