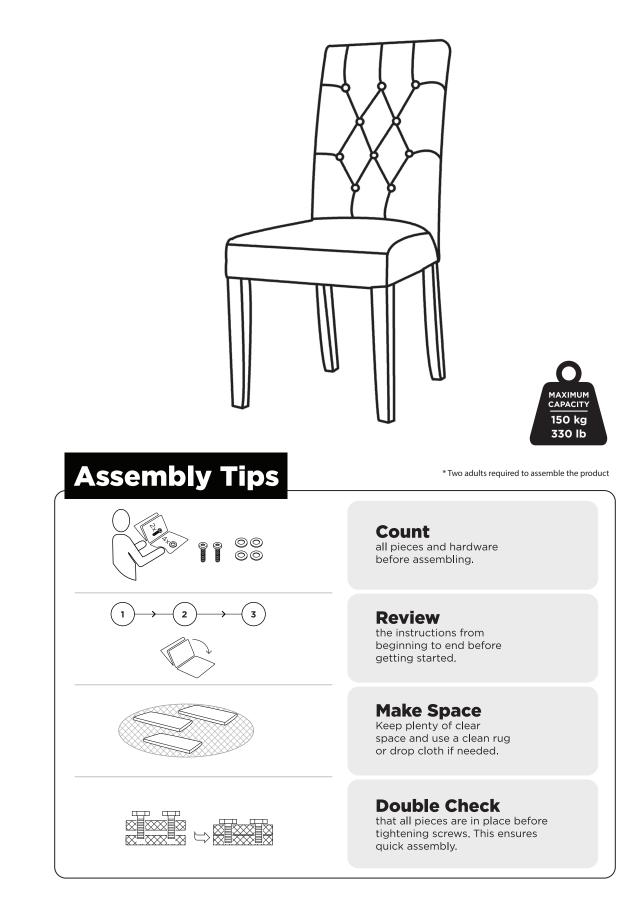

## Audrey Dining Chair Assembly Instructions

## **Parts List**

| Parts ID | Image | Description  | Qty |
|----------|-------|--------------|-----|
| A        |       | Chair Back   | 1   |
| В        |       | Seat Cushion | 1   |
| с        |       | Front Legs   | 2   |

## **Hardware Parts**

| Parts ID | Image                                                                           | Description   | Qty |
|----------|---------------------------------------------------------------------------------|---------------|-----|
| 1        | 0                                                                               | M8x60mm       | 4   |
| 2        | ()<br>()<br>()<br>()<br>()<br>()<br>()<br>()<br>()<br>()<br>()<br>()<br>()<br>( | M8x50mm       | 5   |
| 3        | 0                                                                               | Washer        | 9   |
| 4        | Ø                                                                               | Spring Washer | 9   |
| 5        |                                                                                 | Allen key     | 1   |