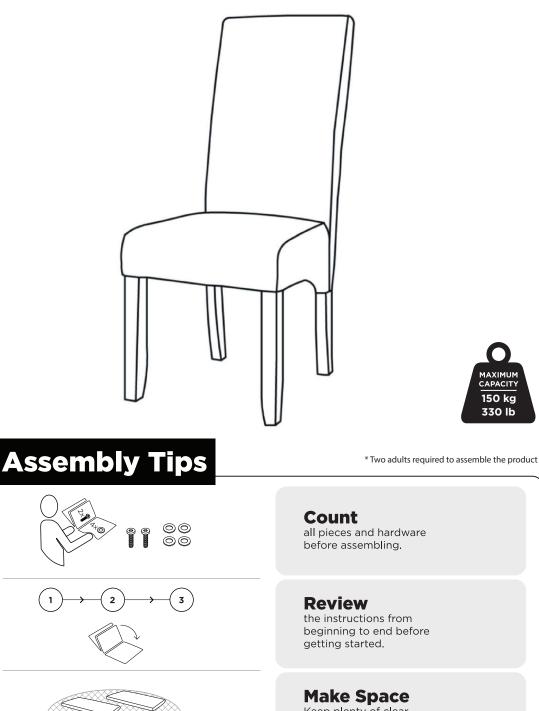

## Cole Bonded Dining Chair **Assembly Instructions**

MAXIMUM CAPACITY 150 kg 330 lb

Keep plenty of clear space and use a clean rug or drop cloth if needed.