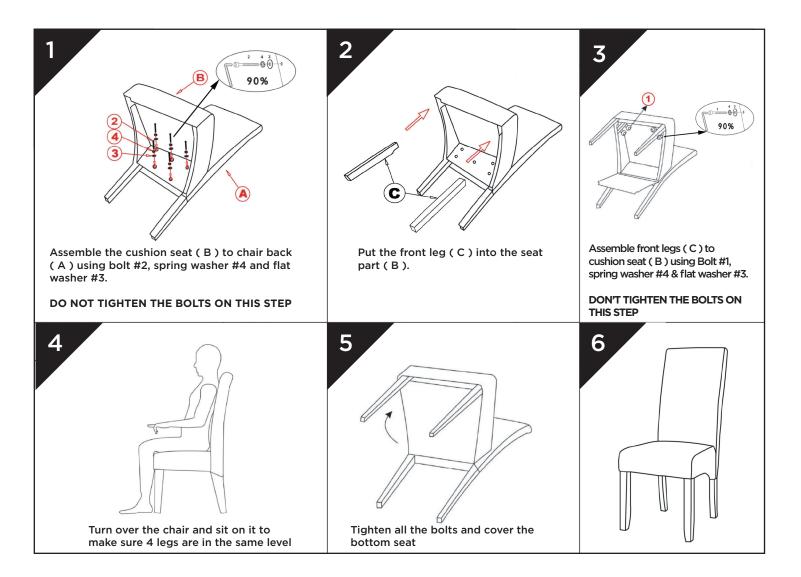

## **Double Check**

that all pieces are in place before tightening screws. This ensures quick assembly.

₽₩