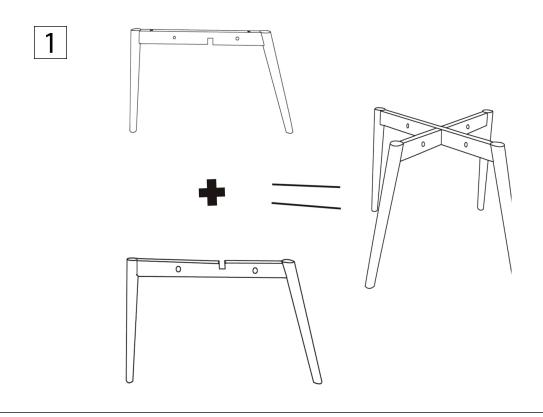

#### **Parts List**

| NO. | PARTS          | Q'TY |
|-----|----------------|------|
| Α   | <b>M6</b> x 65 | 4    |
| В   | <b>M6</b> x40  | 4    |
| С   | <b>∅</b>       | 8    |
| D   | <u></u> М6     | 1    |
| 1   | £              | 1    |



# **Assembly Tips**

\* Two adults required to assemble the product









### Count

all pieces and hardware before assembling.

## **Review**

the instructions from beginning to end before getting started.

# **Make Space**

Keep plenty of clear space and use a clean rug or drop cloth if needed.

# **Double Check**

that all pieces are in place before tightening screws. This ensures quick assembly. .





Finally, level the chair and tighten all the bolts 100%