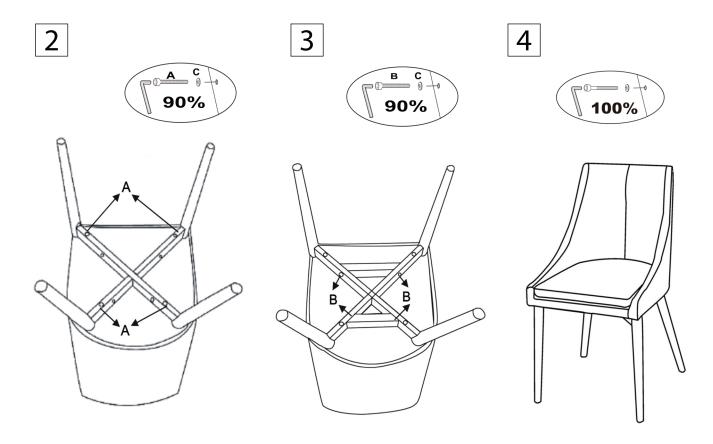

# **Double Check**

that all pieces are in place before tightening screws. This ensures quick assembly. .

Finally, level the chair and tighten all the bolts 100%