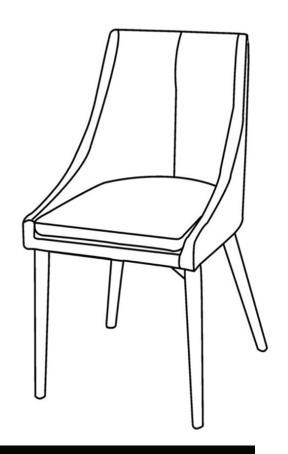

#### **Parts List**

| NO. | PARTS          | Q'TY |
|-----|----------------|------|
| Α   | <b>M6</b> x 65 | 4    |
| В   | <b>M6</b> x40  | 4    |
| С   | <b>∅</b>       | 8    |
| D   | <u></u> М6     | 1    |
| 1   | £              | 1    |