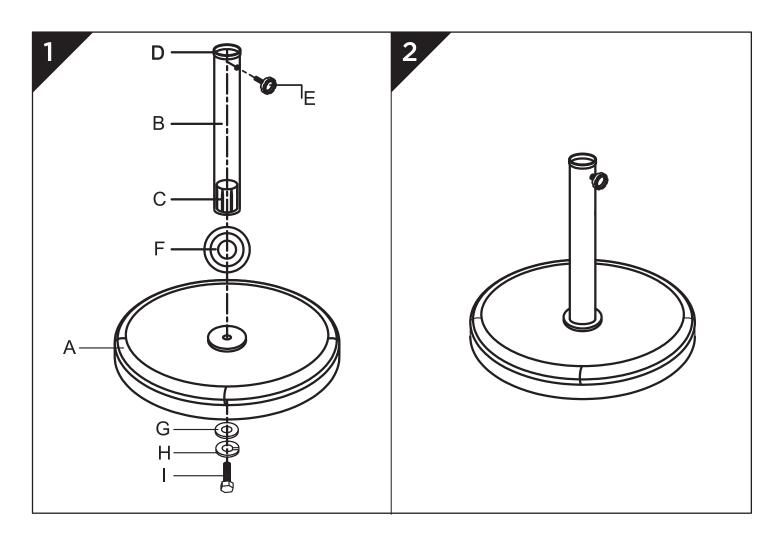

# 1. Umbrella Base Assembly Instructions

| Α   | В   | С   | D        | E   |
|-----|-----|-----|----------|-----|
|     | 0   |     |          | 0   |
|     | x 1 | x 1 | x 1      | x 1 |
|     | F   | G   | Н        | I   |
| x 1 |     |     | <b>—</b> |     |
|     | x 1 | x 1 | x 1      | x 1 |