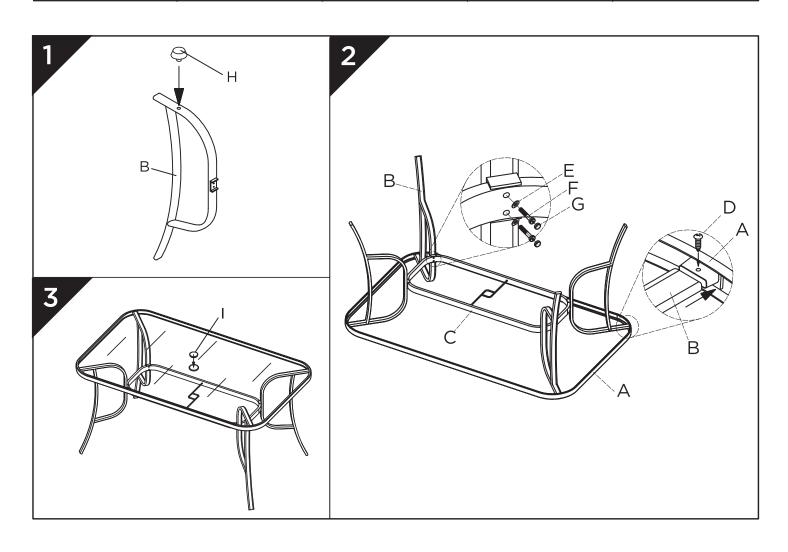

# 2. Table Assembly Instructions

| Α   | В                | С   | D   | Е   |
|-----|------------------|-----|-----|-----|
|     |                  |     |     |     |
| x 1 | <sup>∬</sup> x 4 | x 1 | x 4 | x 8 |
| F   | G                | Н   | I   | J   |
|     |                  |     |     |     |
| x 8 | x 8              | x 4 | x 1 | x 1 |