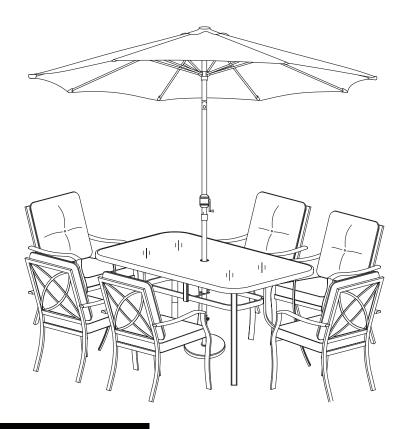

# COOKSTOWN PATIO TABLE & CHAIRS WITH UMBRELLA SET

**Assembly Instructions** 

STK #98622

\*Two adults required to assemble the product